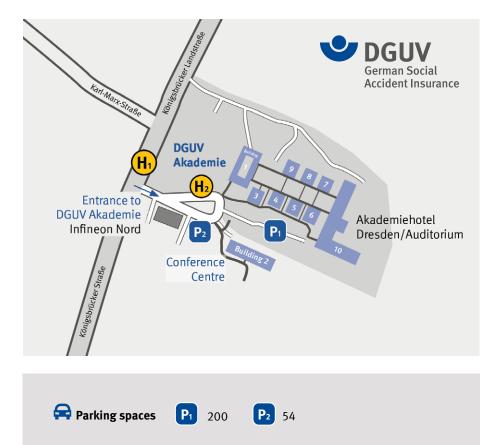

## DGUV Akademie Dresden

Königsbrücker Landstraße 2, 01109 Dresden Phone: +49 30 13001-2203

Plan your journey using Google Maps: http://goo.gl/maps/wvhYf

Coordinates: 51°06'25.7"N 13°46'28.7"E

Public and long-distance transport

# From Dresden Hauptbahnhof (central train station)

Take the no. 7 tram towards Weixdorf, alight at Infineon Nord (H) and follow the signs. Cost: Around € 3.20 for a single ticket Duration: Approx. 30 minutes

### By bus

Take the no. 77 bus towards Klotzsche-Infineon and alight at the final stop (Infineon Nord) (H). The stop is directly adjacent to the DGUV Akademie. Cost: Around € 3.20 for a single ticket Duration: Approx. 10 minutes

### Parking

On-site parking is limited. We therefore recommend that visitors use public transport to make their way here.

# Arriving by car – parking

Car Park 🕑 is located on the DGUV Akademie site and accessed via the main entrance to the DGUV Akademie.

Coordinates: 51.106886, 13.774902

| Car Park P2 🔁 is located next to Building 2 on the  |
|-----------------------------------------------------|
| DGUV Akademie site. The entrance to the car park is |
| signposted.                                         |

Coordinates: 51.106888, 13.774273