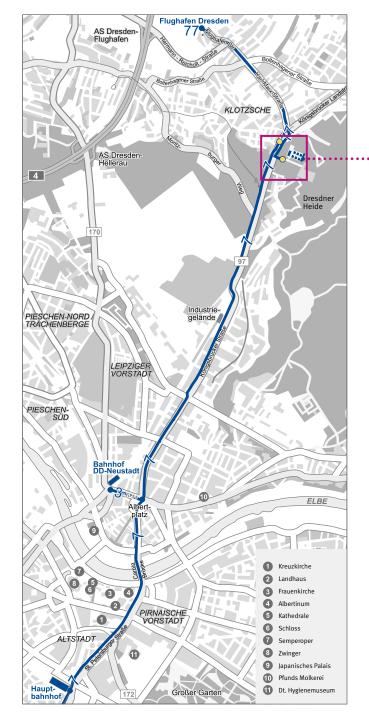

# From Dresden Hauptbahnhof (central train station)

Take the no. 7 tram towards Weixdorf, alight at Infineon Nord (H) and follow the signs. Cost: Around € 3.20 for a single ticket Duration: Approx. 30 minutes

## From Bahnhof Dresden-Neustadt (train station)

Exit the station onto Schlesischer Platz and take the no. 3 tram towards Coschütz. Alight one stop later at Albertplatz. Take the no. 7 tram towards Weixdorf, alight at Infineon Nord (H) and follow the signs. Cost: Around € 3.20 for a single ticket Duration: Approx. 25 minutes

### By bus

Take the no. 77 bus towards Klotzsche-Infineon and alight at the final stop (Infineon Nord) (H). The stop is directly adjacent to the DGUV Akademie. Cost: Around € 3.20 for a single ticket Duration: Approx. 10 minutes

### By taxi

Cost: Around € 16-19 Duration: Approx. 10 minutes

### Via the A 4 Junction Dresden-Wilschdorf/Airport

After leaving the motorway, follow the B97 towards the airport. Turn right at the first crossroads (there is an Agip petrol station on one corner). Continue for 1.4 km before turning right onto Königsbrücker Landstraße. Take the left-hand lane straight away and turn left at the next set of traffic lights.

#### From the city centre

Follow the B97 towards the airport. Turn right when you reach the entrance to "Infineon Nord".

### Parking

On-site parking is limited. We therefore recommend that visitors use public transport to make their way here.