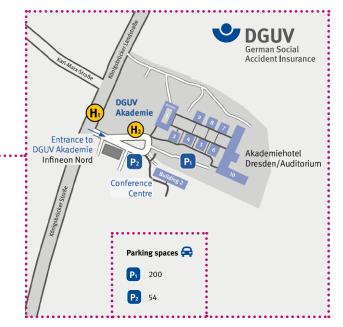

# Arriving by car – parking

Car Park 🕑 is located on the DGUV Akademie site and accessed via the main entrance to the DGUV Akademie.

Coordinates: 51.106886, 13.774902

| Car Park P2 🔁 is located next to Building 2 on the  |
|-----------------------------------------------------|
| DGUV Akademie site. The entrance to the car park is |
| signposted.                                         |

Coordinates: 51.106888, 13.774273