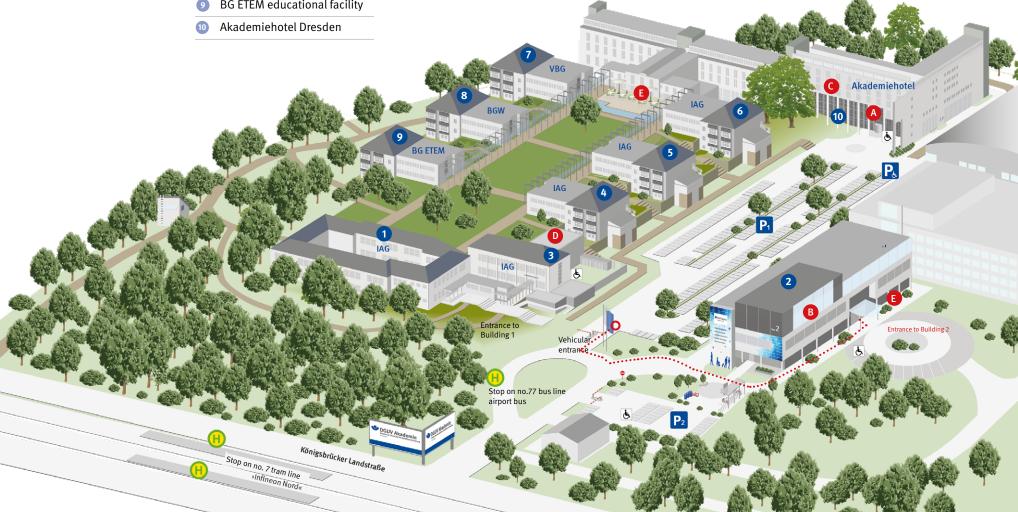

# Arriving by car – parking

Car Park 🕑 is located on the DGUV Akademie site and accessed via the main entrance to the DGUV Akademie.

Coordinates: 51.106886, 13.774902

| Car Park P2 🔁 is located next to Building 2 on the  |
|-----------------------------------------------------|
| DGUV Akademie site. The entrance to the car park is |
| signposted.                                         |

#### Hotel reception A

- Main hall
- Auditorium
- Multi-purpose hall
- Restaurant A

# Spaces used for seminars and events

- 1 to 6 Institute for Work and Health of the DGUV (IAG)
  - 1 DGUV - South-East Regional Association - Dresden Office
  - 2 Conference Centre, BGW schu.ber.z
  - 7 VBG Academy
  - **BGW** Academy 8
  - BG ETEM educational facility 9